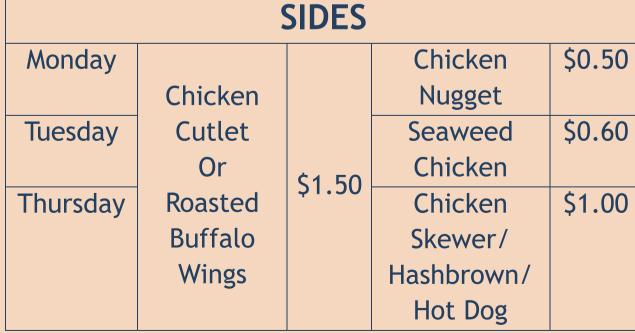

#### **❖ THURSDAY SPECIAL❖**

Plain Prata + Gravy + Veg + Sardine \$1.20

Egg Prata + Gravy + Veg + Sardine \$1.80

| SIDES    |               |        |              |        |
|----------|---------------|--------|--------------|--------|
| Monday   |               |        | Yakitori     | \$0.80 |
| Tuesday  | Chicken Stick | \$0.80 | ½ Hotdog     | \$0.60 |
| Thursday |               |        | Chicken Ball | \$0.60 |
| Daily    | Egg           | \$0.60 |              |        |